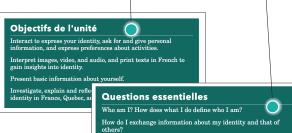

## **Unit Goals and Essential Questions**

Learners are guided by goals and essential questions at the beginning of every unit. Educators evaluate student progress toward unit goals through the formative assessments found in each J'avance.

What are cultural similarities and differences between myself