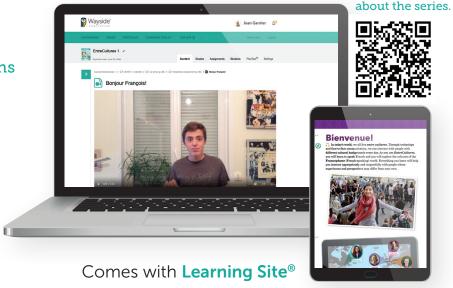

# **EntreCultures**

Proficiency-driven French 1, 2, 3 Language and Culture Program



Learn more



Novice Low to Novice High

Available as 1A & 1B



Novice High to Intermediate Low



Intermediate Low to Intermediate Mid

- Interculturality
- Authentic Resources
- Unit Goals and Essential Questions
- Real-world Tasks
- Performance-based Summative and Formative Assessments
- Student Portfolio
- Vocabulary and Grammar in context
- ACTFL World-Readiness Standards Alignment



your interactive digital platform!

# **EntreCultures**

Proficiency-driven French 1, 2, 3 Language and Culture Program





## **Unit Goals and Essential Questions**

Learners are guided by goals and essential questions at the beginning of every unit. Educators evaluate student progress toward unit goals through the formative assessments found in each J'avance.



What are cultural similarities and differences between myself

## **Performance-based Assessments**

EntreCultures provides analytic, and holistic rubrics, along with assessment guidelines and scoring quides. J'avance formative assessments check learners' progress after each unit section and the summative J'y arrive assessment is set in an authentic intercultural context.



# Vocabulary and Grammar In Context

Learners acquir