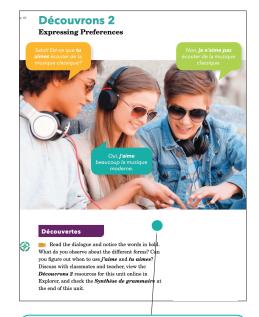

# Vocabulary and Grammar In Context

Learners acquire grammar and vocabulary through discovery and communicative practice.