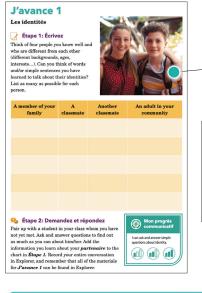

# **Real-world Tasks**

In Découvrons, learners complete relevant real-world tasks that promote student choice and higher-level thinking.