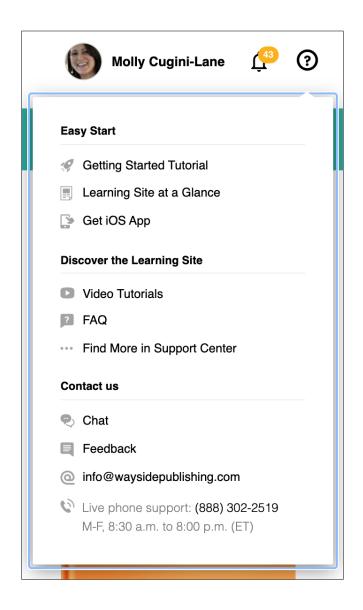

To access our Video Tutorials, FAQs, Wayside Support Center, or view ways to contact Wayside, simply click on the ? Help menu on the Learning Site® or view the Quick Links section of this guide. Our automated chat and FAQs are also great self-service resources.

You can contact our stellar support team at support@waysidepublishing.com (for Learning Site® questions) or info@waysidepublishing.com (for general information). Live phone support is available 8:30 a.m. to 8:00 p.m., Eastern Time, Monday through Friday at (888) 302-2519.