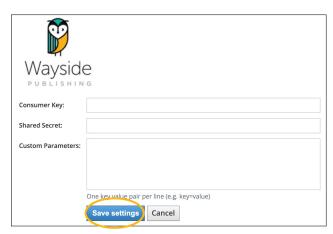

4. In your Organization Apps list, you will see a list of installed apps for your district. Select the **Configure** button for the Wayside Publishing® Learning Site® app.

- Enter your district's Consumer Key and Shared Secret provided. Custom parameters are not needed.
- 6. Select **Save settings** to complete the configuration of the Wayside Publishing<sup>®</sup> Learning Site<sup>®</sup> LTI App.
- 7. After configuring the Wayside Publishing® Learning Site® LTI App, select the **Install/Remove** button on the Organization Apps page and choose the installation options for your organization.