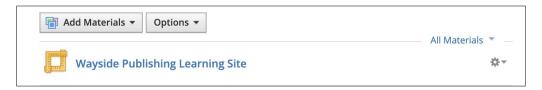

#### **Course Options Menu Access**

Select the Wayside Publishing Learning Site in the Course Options menu. The Learning Site® will launch in a new window.

#### **Course Material Access**

1. In the Add Materials dropdown menu, select Add File/Link/External Tool and then select External Tool.

2. Once in the Add External Tool menu, select Wayside Publishing Learning Site from the Tool Provider list. Enter any required information and then select **Submit**.

3. To access the Learning Site®, select the Wayside Publishing Learning Site external tool added to your material list. The Learning Site® will be embedded within your course.

TIP: The Wayside Publishing® LTI App can be added as a course material to multiple folders.