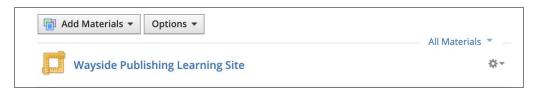

3. To access the Learning Site®, select the Wayside Publishing Learning Site external tool added to your material list. The Learning Site® will be embedded within your course.

TIP: The Wayside Publishing® LTI App can be added as a course material to multiple folders.