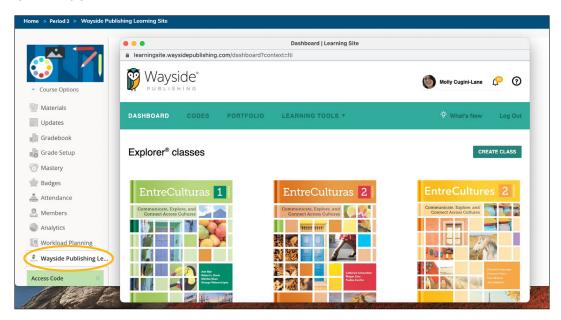

#### **Course Options Menu Access**

Select the Wayside Publishing Learning Site in the Course Options menu. The Learning Site® will launch in a new window.