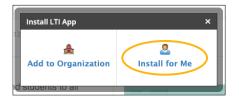

TIP: Type "Wayside" in your browser's "Find" tool to quickly locate the LTI App.

3. Once you have located and selected the Wayside Publishing® Learning Site® LTI App from the Schoology App Center, select Install LTI App and choose Install for Me.