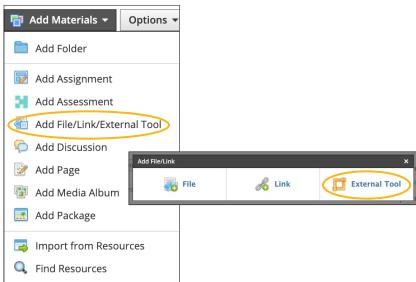

#### **Course Material Access**

1. In the Add Materials dropdown menu, select Add File/Link/External Tool and then select External Tool.

2. Once in the Add External Tool menu, select Wayside Publishing Learning Site from the Tool Provider list. Enter any required information and then select **Submit**.