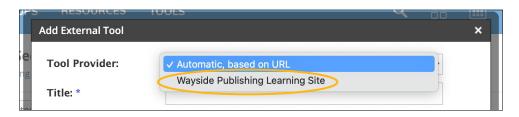

#### **Course Material Access**

1. In the Add Materials dropdown menu, select Add File/Link/External Tool and then select External Tool.

2. Once in the Add External Tool menu, select Wayside Publishing Learning Site from the Tool Provider list. Enter any required information and then select **Submit**.