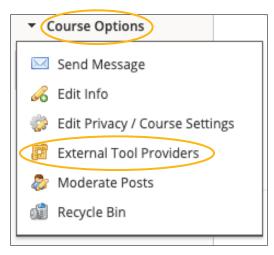

App Center and locate the Wayside Publishing® Learning Site® LTI App. You can also access Schoology's App Center directly using this link: app.schoology.com/apps.



TIP: Type "Wayside" in your browser's "Find" tool to quickly locate the LTI App.

3. Once you have located and selected the Wayside Publishing® Learning Site® LTI App from the Schoology App Center, select Install LTI App and choose Install for Me.





In the Install LTI App window, select the checkbox next to each course that will be using the Wayside Publishing® Learning Site® and then select the Install button.





- 5. To complete the installation, navigate to a course to which you added the Wayside Publishing® Learning Site® LTI App.
- 6. Select the Course Options dropdown menu and then select External Tool Providers.



7. Select Wayside Publishing Learning Site in the External Tools menu. Enter your district's Consumer Key and Shared Secret and then select **Submit**.



The Wayside Publishing® Learning Site® LTI App is now successfully added to your course!



## **Accessing the Learning Site®**

The Wayside Publishing® LTI App will authenticate and provide one-click access to the Learning Site® for both teachers and students. There are two ways to provide access to the Learning Site®: in a new window through the course options menu or embedded within your course through the course materials list.

#### **Course Options Menu Access**

Select the Wayside Publishing Learning Site in the Course Options menu. The Learning Site® will launch in a new window.



#### **Course Material Access**

1. In the Add