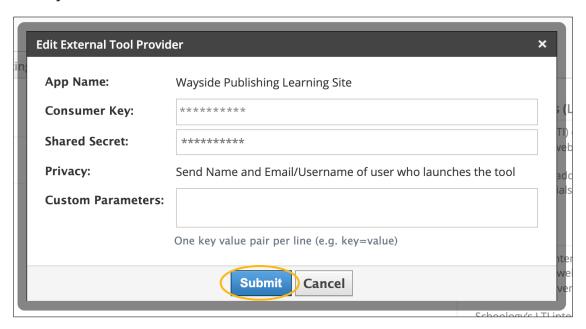

7. Select Wayside Publishing Learning Site in the External Tools menu. Enter your district's Consumer Key and Shared Secret and then select **Submit**.

The Wayside Publishing® Learning Site® LTI App is now successfully added to your course!