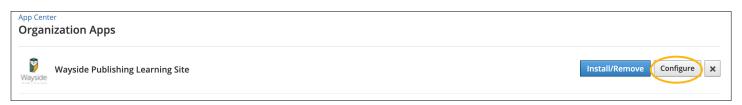

4. In your Organization Apps list, you will see a list of installed apps for your district. Select the **Configure** button for the Wayside Publishing® Learning Site® app.

- Enter your district's Consumer Key and Shared Secret provided. Custom parameters are not needed.
- 6. Select **Save settings** to complete the configuration of the Wayside Publishing<sup>®</sup> Learning Site<sup>®</sup> LTI App.
- 7. After configuring the Wayside Publishing® Learning Site® LTI App, select the **Install/Remove** button on the Organization Apps page and choose the installation options for your organization.