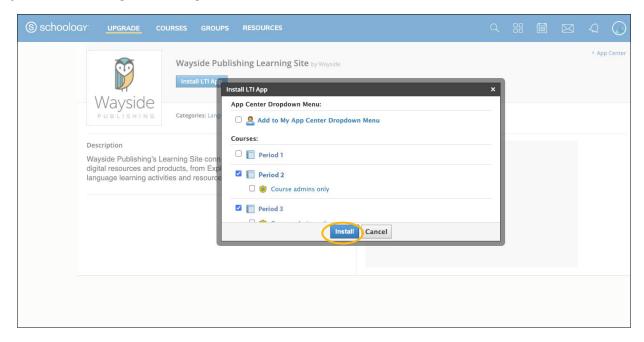

TIP: Type "Wayside" in your browser's "Find" tool to quickly locate the LTI App.

3. Once you have located and selected the Wayside Publishing® Learning Site® LTI App from the Schoology App Center, select Install LTI App and choose Install for Me.

In the Install LTI App window, select the checkbox next to each course that will be using the Wayside Publishing® Learning Site® and then select the Install button.

- 5. To complete the installation, navigate to a course to which you added the Wayside Publishing® Learning Site® LTI App.
- 6. Select the Course Options dropdown menu and then select External Tool Providers.