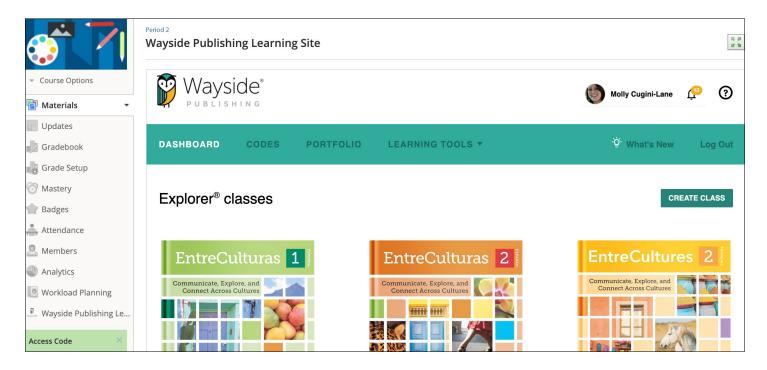

## **Accessing the Learning Site®**

The Wayside Publishing® LTI App will authenticate and provide one-click access to the Learning Site® for both teachers and students. There are two ways to provide access to the Learning Site®: in a new window through the course options menu or embedded within your course through the course materials list.