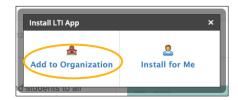

TIP: Type "Wayside" in your browser's "Find" tool to quickly locate the LTI App.

3. Once you have located and selected the Wayside Publishing® Learning Site® LTI App from the Schoology App Center, select **Install LTI App** and choose **Add to Organization**.