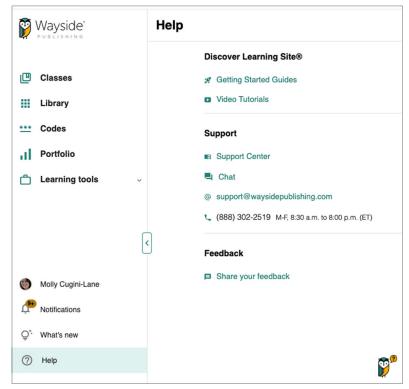

#### **Technical Support**

At Wayside, we want to make sure you are always able to find the help you need.

- In-Platform Help: In Learning Site<sup>®</sup>, access guides and resources by selecting *Candoo*, the owl icon. Click "*Help*" for links to tutorials and ways to contact us via chat, email, and phone.
- Support Center Self-help Resources
- We are here for you! Digital Support, 888-302-2519, Monday - Friday, 8:30 AM through 8:00 PM EST