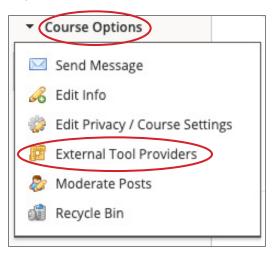

- 5. To complete the installation, navigate to a course to which you added the Wayside Publishing<sup>®</sup> Learning Site<sup>®</sup> LTI App.
- 6. Select the **Course Options** dropdown menu and then select **External Tool Providers**.