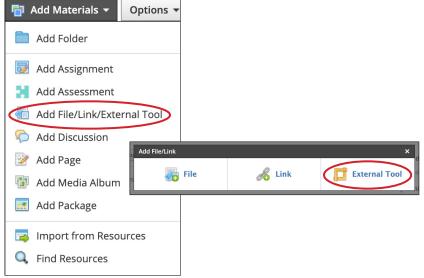

#### **Course Material Access**

 In the Add Materials dropdown menu, select Add File/Link/External Tool and then select External Tool.

2. Once in the Add External Tool menu, select **Wayside Publishing Learning Site** from the Tool Provider list. Enter any required information and then select **Submit**.