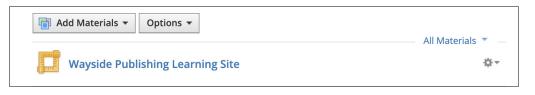

3. To access Learning Site<sup>®</sup>, select the **Wayside Publishing Learning Site** external tool added to your material list. Learning Site<sup>®</sup> will be embedded within your course.

| S schoology courses gr                 | ROUPS | RESOURCES                                                      | ۹                         | 88 🗰     |         | 🙆 Molly Cugini-Lane 🗸 |
|----------------------------------------|-------|----------------------------------------------------------------|---------------------------|----------|---------|-----------------------|
| EntreCulturas 1                        |       | Explorer <sup>®</sup> classes                                  |                           |          | + CREAT | =                     |
| Communicate. Topics and                | œ     |                                                                |                           |          |         |                       |
|                                        |       | 1 - WHS - LANE                                                 |                           |          |         |                       |
|                                        |       | 2 Students - Molly Cugini-Lane                                 |                           |          |         |                       |
| <ul> <li>Course Options</li> </ul>     | ы     | 26 Jan 2021 – 29 Dec 2025                                      |                           |          |         |                       |
| 🕎 Materials 🗸                          | ŕð    | FLEXTEXT EXPLORER CONTENT GRADES ASSIGNMENTS STUDENTS SETTINGS |                           |          |         |                       |
| Updates                                |       |                                                                | PERFORMANCE               | DATING O |         |                       |
| Gradebook                              |       |                                                                | PERFORMANCE<br>Novice Low | RATING   | 1       |                       |
| Grade Setup                            |       | Overdue Need grading                                           | Novice Mid                |          | 1       |                       |
| log Mastery                            |       | 7▶ 1•                                                          | Novice High               |          | 2       |                       |
| 👚 Badges                               |       |                                                                | Intermediate Low          | 0        |         |                       |
| 📥 Attendance                           |       |                                                                |                           |          |         |                       |
| Sector Members                         |       |                                                                |                           |          |         |                       |
| Analytics                              |       | 2 - WHS - Lane                                                 |                           |          |         |                       |
| Workload Planning                      |       |                                                                |                           |          |         |                       |
| 📍 Wayside Publishing Le                |       | 1 Students · Molly Cugini-Lane                                 |                           |          |         |                       |
| Information                            | 6     | 26 Jan 2021 — 29 Dec 2023 …                                    |                           |          |         |                       |
| Grading periods<br>2021 , 2022-2023 SY | Ļ     | FLEXTEXT EXPLORER CONTENT GRADES ASSIGNMENTS STUDENTS SETTINGS |                           |          |         |                       |
|                                        | Q⁺.   |                                                                |                           |          |         |                       |
|                                        | 0     |                                                                | PERFORMANCE               |          |         |                       |
|                                        | 0     | Overdue Need grading                                           | Novice Low                | 0        |         |                       |