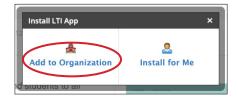

3. Once you have located and selected the Wayside Publishing<sup>®</sup> Learning Site<sup>®</sup> LTI App from the Schoology App Center, select **Install LTI App** and choose **Add to Organization**.