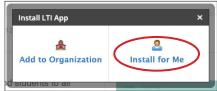

3. Once you have located and selected the Wayside Publishing<sup>®</sup> Learning Site<sup>®</sup> LTI App from the Schoology App Center, select **Install LTI App** and choose **Install for Me**.

4. In the Install LTI App window, select the checkbox next to each course that will be using the Wayside Publishing<sup>®</sup> Learning Site<sup>®</sup> and then select the **Install** button.