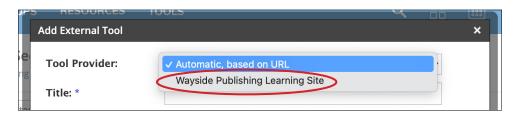

#### **Course Material Access**

 In the Add Materials dropdown menu, select Add File/Link/External Tool and then select External Tool.

2. Once in the Add External Tool menu, select **Wayside Publishing Learning Site** from the Tool Provider list. Enter any required information and then select **Submit**.

7. Select **Wayside Publishing Learning Site** in the External Tools menu. Enter your district's Consumer Key and Shared Secret and then select **Submit**.

| App Name:        | Wayside Publishing Learning Site                           |   |
|------------------|------------------------------------------------------------|---|
| Consumer Key:    | ****                                                       | 1 |
| Shared Secret:   | *****                                                      | ] |
| Privacy:         | Send Name and Email/Username of user who launches the tool | ] |
| Custom Parameter | s:                                                         | ] |
|                  |                                                            |   |
|                  | One key value pair per line (e.g. key=value)               |   |