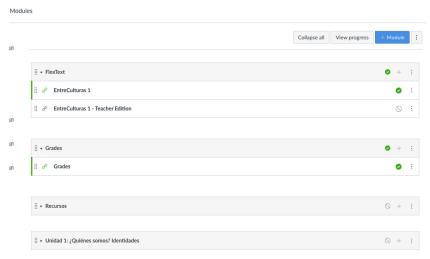

You and your students use the imported links to access the Wayside Publishing® Learning Site® content and resources.

Sample image: Wayside Publishing® Learning Site® TCC Links to Content and Resources