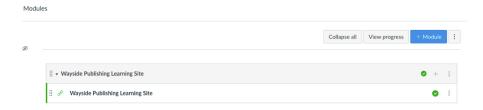

Sample image: Wayside Publishing® Learning Site® LTI Edu App Link Added to Module

You and your students select the Wayside Publishing® Learning Site® LTI Edu App (link) to access the Wayside Publishing® Learning Site® and its contents and resources.